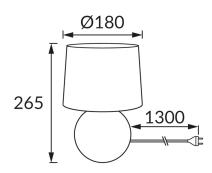

## **BASIC INFORMATION**

| Product name:  | EMO E14 RED                                           |
|----------------|-------------------------------------------------------|
| Ideus index:   | 00005                                                 |
| EAN barcode:   | 5901477300059                                         |
| Colour:        | Red                                                   |
| Materials:     | Ceramics, stainless steel, textile reinforced plastic |
| Height:        | 265 mm                                                |
| Width:         | 180 mm                                                |
| Depth:         | 180 mm                                                |
| Box packaging: | 12 pcs                                                |