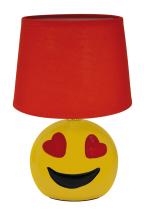

## **BASIC INFORMATION**

| Product name:  | EMO E14 RED                                           |
|----------------|-------------------------------------------------------|
| Ideus index:   | 00005                                                 |
| EAN barcode:   | 5901477300059                                         |
| Colour:        | Red                                                   |
| Materials:     | Ceramics, stainless steel, textile reinforced plastic |
| Height:        | 265 mm                                                |
| Width:         | 180 mm                                                |
| Depth:         | 180 mm                                                |
| Box packaging: | 12 pcs                                                |